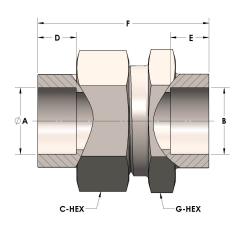

## **DIMENSIONS**

| A     | 0.380 |
|-------|-------|
| В     | 0.38  |
| C-HEX | 0.81  |
| D     | 0.250 |
| E     | 0.25  |
| F     | 1.25  |
| G-HEX | 0.75  |