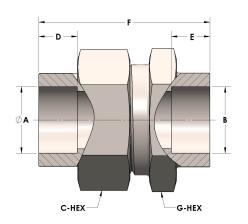

## **DIMENSIONS**

| A     | 0.500 |
|-------|-------|
| В     | 0.50  |
| C-HEX | 0.94  |
| D     | 0.310 |
| E     | 0.31  |
| F     | 1.44  |
| G-HEX | 0.88  |