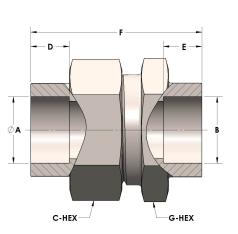

# DIMENSIONS

| A     | 0.500 |
|-------|-------|
| В     | 0.50  |
| C-HEX | 0.94  |
| D     | 0.310 |
| E     | 0.31  |
| F     | 1.44  |
| G-HEX | 0.88  |