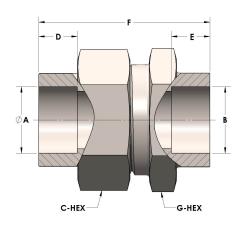

## DIMENSIONS

| A     | 0.630 |
|-------|-------|
| В     | 0.63  |
| C-HEX | 1.13  |
| D     | 0.380 |
| E     | 0.38  |
| F     | 1.69  |
| G-HEX | 1.06  |