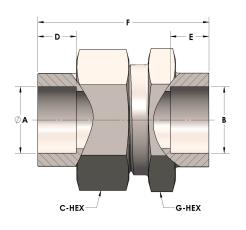

## **DIMENSIONS**

| A     | 1.000 |
|-------|-------|
| В     | 1.00  |
| C-HEX | 1.63  |
| D     | 0.500 |
| E     | 0.50  |
| F     | 2.19  |
| G-HEX | 1.63  |