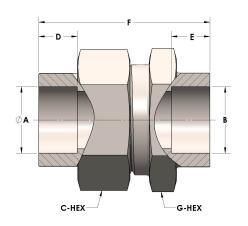

## **DIMENSIONS**

| A     | 1.250 |
|-------|-------|
| В     | 1.25  |
| C-HEX | 2     |
| D     | 0.560 |
| E     | 0.56  |
| F     | 2.31  |
| G-HEX | 1.88  |