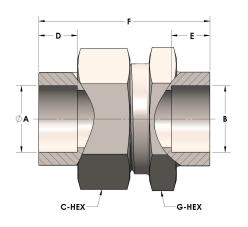

## **DIMENSIONS**

| A     | 1.250 |
|-------|-------|
| В     | 1.25  |
| C-HEX | 2     |
| D     | 0.560 |
| E     | 0.56  |
| F     | 2.31  |
| G-HEX | 1.88  |