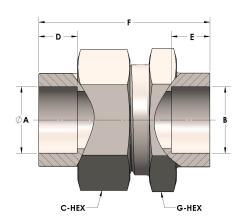

## **DIMENSIONS**

| A     | 1.500 |
|-------|-------|
| В     | 1.50  |
| C-HEX | 2.38  |
| D     | 0.630 |
| E     | 0.63  |
| F     | 2.50  |
| G-HEX | 2.25  |