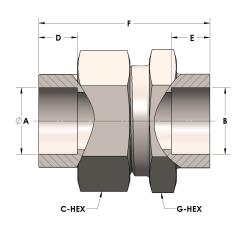

## **DIMENSIONS**

| A     | 1.500 |
|-------|-------|
| В     | 1.50  |
| C-HEX | 2.38  |
| D     | 0.630 |
| E     | 0.63  |
| F     | 2.50  |
| G-HEX | 2.25  |