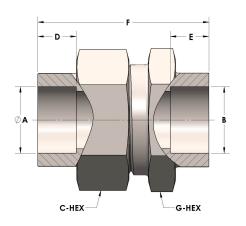

## **DIMENSIONS**

| Α     | 2.000 |
|-------|-------|
| В     | 2.00  |
| C-HEX | 3.25  |
| D     | 0.880 |
| E     | 0.88  |
| F     | 3.19  |
| G-HEX | 3     |