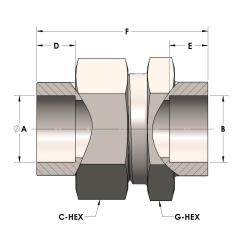

## **Product Category**

**Part Description** 

DIMENSIONS

| Α     | 2.000 |
|-------|-------|
| В     | 2.00  |
| C-HEX | 3.25  |
| D     | 0.880 |
| Ε     | 0.88  |
| F     | 3.19  |
| G-HEX | 3     |