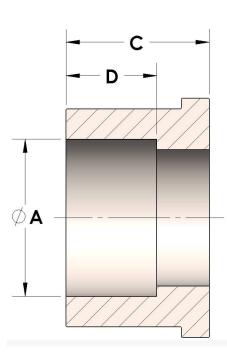

## DATA SHEET

H849R-02-M

H849R-02-M 12/26/2024 9:44 AM

Socketweld/braze Tube Tailpiece

Product Category

Part Description



## DIMENSIONS

| Α | 0.130 |
|---|-------|
| c | 0.38  |
| D | 0.190 |

## GENERAL

| Pressure Rating    | 6000 PSI                      |
|--------------------|-------------------------------|
| Tailpiece Material | Monel®, ASTM B164, UNS N04405 |

https://www.cpvmfg.com 484.731.4010

The complete catalog contents must be reviewed to ensure that the system designer and user make a safe product selection. When selecting products, the totabystem design must be considered to ensure safe, trouble-free performance. Function, material compatibility, adequate ratings, proper installation, operation, and maintenance are the responsibilities of the system designer and user. Caution: Do not mix or interchange valve components with those of other manufacturers.