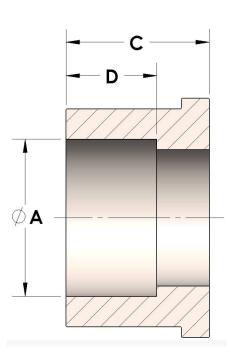

## DATA SHEET

H849R-04-S

H849R-04-S 03/14/2025 8:38 AM

Socketweld/braze Tube Tailpiece

Product Category

Part Description



## DIMENSIONS

| Α | 0.250 |
|---|-------|
| c | 0.38  |
| D | 0.190 |

## GENERAL

| Pressure Rating    | 6000 PSI                |
|--------------------|-------------------------|
| Tailpiece Material | Carbon Steel, ASTM A108 |

https://www.cpvmfg.com 484.731.4010

The complete catalog contents must be reviewed to ensure that the system designer and user make a safe product selection. When selecting products, the totabystem design must be considered to ensure safe, trouble-free performance. Function, material compatibility, adequate ratings, proper installation, operation, and maintenance are the responsibilities of the system designer and user. Caution: Do not mix or interchange valve components with those of other manufacturers.