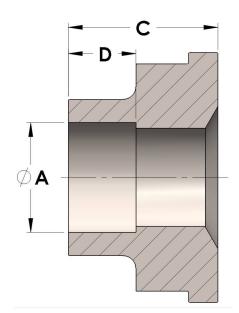

## DATA SHEET

H849R-06-02-M 02/05/2025 7:49 AM

## Product Category

**Part Description** 

H849R-06-02-M

Socketweld/braze Tube Tailpiece Reducer



## DIMENSIONS

| Α | 0.130 |
|---|-------|
| C | 0.38  |
| D | 0.190 |

# GENERAL

| Pressure Rating    | 6000 PSI                      |
|--------------------|-------------------------------|
| Tailpiece Material | Monel®, ASTM B164, UNS N04405 |

#### https://www.cpvmfg.com 484.731.4010

The complete catalog contents must be reviewed to ensure that the system designer and user make a safe product selection. When selecting products, the totabystem design must be considered to ensure safe, trouble-free performance. Function, material compatibility, adequate ratings, proper installation, operation, and maintenance are the responsibilities of the system designer and user. Caution: Do not mix or interchange valve components with those of other manufacturers.