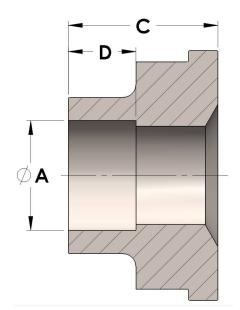

American Engineering Trusted Wordwide

DATA SHEET H849R-06-02-SS316L 12/26/2024 6:39 PM

## Product Category

Part Description

H849R-06-02-SS316L

Socketweld/braze Tube Tailpiece Reducer



## DIMENSIONS

| Α | 0.130 |
|---|-------|
| C | 0.38  |
| D | 0.190 |

## GENERAL

| Pressure Rating    | 6000 PSI                                        |
|--------------------|-------------------------------------------------|
| Tailpiece Material | 316/L Stainless Steel, ASTM A276, UNS S31600/03 |

https://www.cpvmfg.com 484.731.4010

The complete catalog contents must be reviewed to ensure that the system designer and user make a safe product selection. When selecting products, the totabystem design must be considered to ensure safe, trouble-free performance. Function, material compatibility, adequate ratings, proper installation, operation, and maintenance are the responsibilities of the system designer and user. Caution: Do not mix or interchange valve components with those of oth