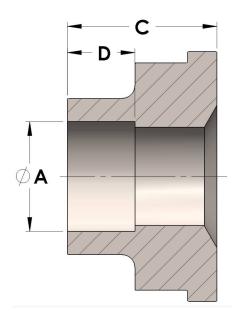

#### DATA SHEET

H849R-06-04-S 12/26/2024 6:12 AM

### Product Category

Part Description

H849R-06-04-S

Socketweld/braze Tube Tailpiece Reducer



## DIMENSIONS

| Α | 0.250 |
|---|-------|
| c | 0.38  |
| D | 0.190 |

# GENERAL

| Pressure Rating    | 6000 PSI                |
|--------------------|-------------------------|
| Tailpiece Material | Carbon Steel, ASTM A108 |

#### https://www.cpvmfg.com 484.731.4010

The complete catalog contents must be reviewed to ensure that the system designer and user make a safe product selection. When selecting products, the totabystem design must be considered to ensure safe, trouble-free performance. Function, material compatibility, adequate ratings, proper installation, operation, and maintenance are the responsibilities of the system designer and user. Caution: Do not mix or interchange valve components with those of other manufacturers.