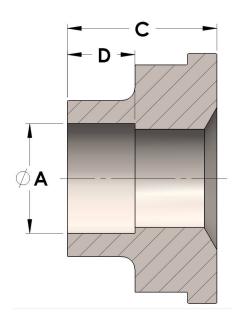

## DATA SHEET

H849R-08-04-S 12/26/2024 6:53 AM

## Product Category

Part Description

H849R-08-04-S

Socketweld/braze Tube Tailpiece Reducer



## DIMENSIONS

| Α | 0.250 |
|---|-------|
| c | 0.38  |
| D | 0.190 |

## GENERAL

| Pressure Rating    | 6000 PSI                |
|--------------------|-------------------------|
| Tailpiece Material | Carbon Steel, ASTM A108 |

https://www.cpvmfg.com 484.731.4010

The complete catalog contents must be reviewed to ensure that the system designer and user make a safe product selection. When selecting products, the totabystem design must be considered to ensure safe, trouble-free performance. Function, material compatibility, adequate ratings, proper installation, operation, and maintenance are the responsibilities of the system designer and user. Caution: Do not mix or interchange valve components with those of other manufacturers.