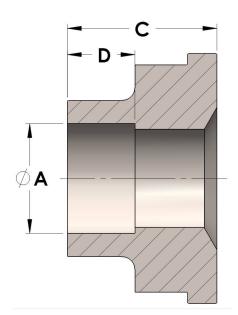

### DATA SHEET

H849R-10-06-S 12/26/2024 10:14 PM

#### Product Category

Part Description

H849R-10-06-S

Socketweld/braze Tube Tailpiece Reducer



## DIMENSIONS

| Α | 0.380 |
|---|-------|
| c | 0.44  |
| D | 0.250 |

# GENERAL

| Pressure Rating    | 6000 PSI                |
|--------------------|-------------------------|
| Tailpiece Material | Carbon Steel, ASTM A108 |

#### https://www.cpvmfg.com 484.731.4010

The complete catalog contents must be reviewed to ensure that the system designer and user make a safe product selection. When selecting products, the totabystem design must be considered to ensure safe, trouble-free performance. Function, material compatibility, adequate ratings, proper installation, operation, and maintenance are the responsibilities of the system designer and user. Caution: Do not mix or interchange valve components with those of other manufacturers.