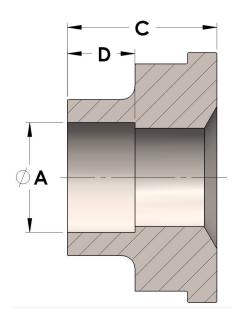

#### DATA SHEET

H849R-12-06-M 12/26/2024 10:11 AM

### Product Category

Part Description

H849R-12-06-M

Socketweld/braze Tube Tailpiece Reducer



## DIMENSIONS

| Α | 0.380 |
|---|-------|
| c | 0.50  |
| D | 0.250 |

# GENERAL

| Pressure Rating    | 6000 PSI                      |
|--------------------|-------------------------------|
| Tailpiece Material | Monel®, ASTM B164, UNS N04405 |

#### https://www.cpvmfg.com 484.731.4010

The complete catalog contents must be reviewed to ensure that the system designer and user make a safe product selection. When selecting products, the totabystem design must be considered to ensure safe, trouble-free performance. Function, material compatibility, adequate ratings, proper installation, operation, and maintenance are the responsibilities of the system designer and user. Caution: Do not mix or interchange valve components with those of other manufacturers.