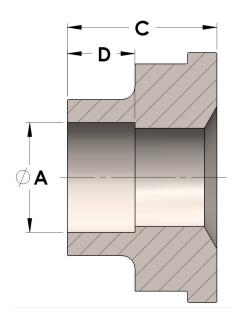

#### DATA SHEET

H849R-12-10-M 12/26/2024 4:38 PM

### Product Category

Part Description

H849R-12-10-M

Socketweld/braze Tube Tailpiece Reducer



## DIMENSIONS

| Α | 0.630 |
|---|-------|
| C | 0.81  |
| D | 0.380 |

# GENERAL

| Pressure Rating    | 6000 PSI                      |
|--------------------|-------------------------------|
| Tailpiece Material | Monel®, ASTM B164, UNS N04405 |

#### https://www.cpvmfg.com 484.731.4010

The complete catalog contents must be reviewed to ensure that the system designer and user make a safe product selection. When selecting products, the totabystem design must be considered to ensure safe, trouble-free performance. Function, material compatibility, adequate ratings, proper installation, operation, and maintenance are the responsibilities of the system designer and user. Caution: Do not mix or interchange valve components with those of other manufacturers.