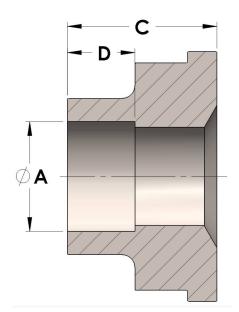

H849R-12-10-S 12/26/2024 6:08 AM

## Product Category

Part Description

H849R-12-10-S

Socketweld/braze Tube Tailpiece Reducer



## DIMENSIONS

| Α | 0.630 |
|---|-------|
| C | 0.81  |
| D | 0.380 |

## GENERAL

| Pressure Rating    | 4500 PSI                |
|--------------------|-------------------------|
| Tailpiece Material | Carbon Steel, ASTM A108 |

https://www.cpvmfg.com 484.731.4010

The complete catalog contents must be reviewed to ensure that the system designer and user make a safe product selection. When selecting products, the totabystem design must be considered to ensure safe, trouble-free performance. Function, material compatibility, adequate ratings, proper installation, operation, and maintenance are the responsibilities of the system designer and user. Caution: Do not mix or interchange valve components with those of other manufacturers.