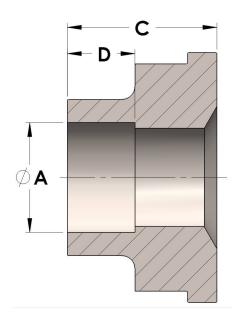

H849R-12-10-SS316L 12/26/2024 6:47 AM

## Product Category

**Part Description** 

H849R-12-10-SS316L

Socketweld/braze Tube Tailpiece Reducer



## DIMENSIONS

| Α | 0.630 |
|---|-------|
| c | 0.81  |
| D | 0.380 |

## GENERAL

| Pressure Rating    | 4500 PSI                                        |
|--------------------|-------------------------------------------------|
| Tailpiece Material | 316/L Stainless Steel, ASTM A276, UNS S31600/03 |

https://www.cpvmfg.com 484.731.4010

The complete catalog contents must be reviewed to ensure that the system designer and user make a safe product selection. When selecting products, the totabystem design must be considered to ensure safe, trouble-free performance. Function, material compatibility, adequate ratings, proper installation, operation, and maintenance are the responsibilities of the system designer and user. Caution: Do not mix or interchange valve components with those of oth