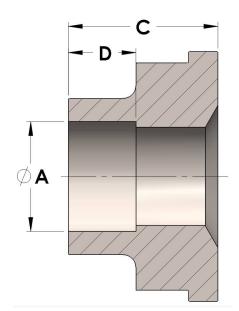

H849R-16-08-SS316L 12/26/2024 8:52 PM

## Product Category

**Part Description** 

H849R-16-08-SS316L

Socketweld/braze Tube Tailpiece Reducer



## DIMENSIONS

| Α | 0.500 |
|---|-------|
| c | 0.69  |
| D | 0.310 |

## GENERAL

| Pressure Rating    | 4500 PSI                                        |
|--------------------|-------------------------------------------------|
| Tailpiece Material | 316/L Stainless Steel, ASTM A276, UNS S31600/03 |

https://www.cpvmfg.com 484.731.4010

The complete catalog contents must be reviewed to ensure that the system designer and user make a safe product selection. When selecting products, the totabystem design must be considered to ensure safe, trouble-free performance. Function, material compatibility, adequate ratings, proper installation, operation, and maintenance are the responsibilities of the system designer and user. Caution: Do not mix or interchange valve components with those of oth