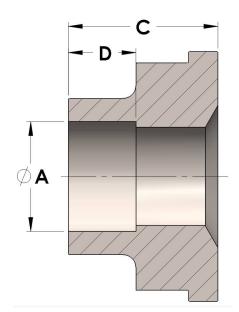

### DATA SHEET

H849R-16-12-M 03/15/2025 6:38 AM

## Product Category

Part Description

H849R-16-12-M

Socketweld/braze Tube Tailpiece Reducer



## DIMENSIONS

| Α | 0.750 |
|---|-------|
| c | 0.88  |
| D | 0.440 |

# GENERAL

| Pressure Rating    | 6000 PSI                      |
|--------------------|-------------------------------|
| Tailpiece Material | Monel®, ASTM B164, UNS N04405 |

#### https://www.cpvmfg.com 484.731.4010

The complete catalog contents must be reviewed to ensure that the system designer and user make a safe product selection. When selecting products, the totabystem design must be considered to ensure safe, trouble-free performance. Function, material compatibility, adequate ratings, proper installation, operation, and maintenance are the responsibilities of the system designer and user. Caution: Do not mix or interchange valve components with those of other manufacturers.