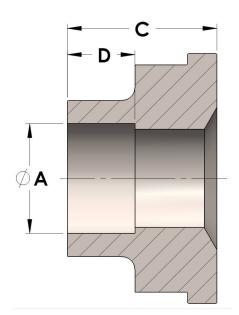

## Product Category

Part Description

H849R-16-12-S

Socketweld/braze Tube Tailpiece Reducer

## DIMENSIONS

| Α | 0.750 |
|---|-------|
| c | 0.88  |
| D | 0.440 |