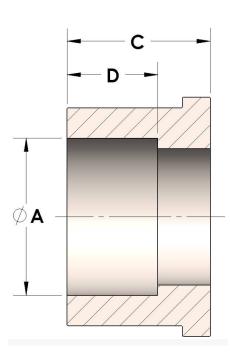

## DATA SHEET

H849R-16-M

H849R-16-M 12/26/2024 8:35 AM

Socketweld/braze Tube Tailpiece

Product Category

Part Description



## DIMENSIONS

| Α | 1.000 |
|---|-------|
| с | 0.81  |
| D | 0.500 |

## GENERAL

| Pressure Rating    | 6000 PSI                      |
|--------------------|-------------------------------|
| Tailpiece Material | Monel®, ASTM B164, UNS N04405 |

https://www.cpvmfg.com 484.731.4010

The complete catalog contents must be reviewed to ensure that the system designer and user make a safe product selection. When selecting products, the totabystem design must be considered to ensure safe, trouble-free performance. Function, material compatibility, adequate ratings, proper installation, operation, and maintenance are the responsibilities of the system designer and user. Caution: Do not mix or interchange valve components with those of other manufacturers.