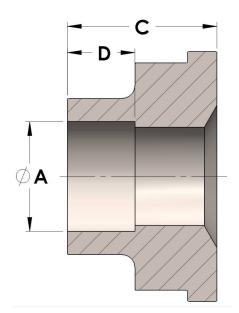

## DATA SHEET

H849R-20-10-S 12/26/2024 7:09 PM

## Product Category

Part Description

H849R-20-10-S

Socketweld/braze Tube Tailpiece Reducer



## DIMENSIONS

| Α | 0.630 |
|---|-------|
| c | 0.81  |
| D | 0.380 |

## GENERAL

| Pressure Rating    | 4500 PSI                |
|--------------------|-------------------------|
| Tailpiece Material | Carbon Steel, ASTM A108 |

https://www.cpvmfg.com 484.731.4010

The complete catalog contents must be reviewed to ensure that the system designer and user make a safe product selection. When selecting products, the totabystem design must be considered to ensure safe, trouble-free performance. Function, material compatibility, adequate ratings, proper installation, operation, and maintenance are the responsibilities of the system designer and user. Caution: Do not mix or interchange valve components with those of other manufacturers.