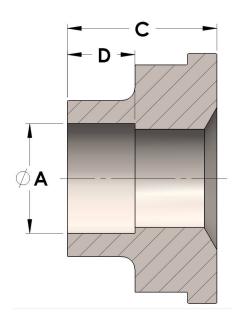

H849R-24-12-M 03/14/2025 9:16 AM

## Product Category

**Part Description** 

H849R-24-12-M

Socketweld/braze Tube Tailpiece Reducer



## DIMENSIONS

| Α | 0.750 |
|---|-------|
| c | 0.88  |
| D | 0.440 |

## GENERAL

| Pressure Rating    | 6000 PSI                      |
|--------------------|-------------------------------|
| Tailpiece Material | Monel®, ASTM B164, UNS N04405 |

## https://www.cpvmfg.com 484.731.4010

The complete catalog contents must be reviewed to ensure that the system designer and user make a safe product selection. When selecting products, the totabystem design must be considered to ensure safe, trouble-free performance. Function, material compatibility, adequate ratings, proper installation, operation, and maintenance are the responsibilities of the system designer and user. Caution: Do not mix or interchange valve components with those of other manufacturers.