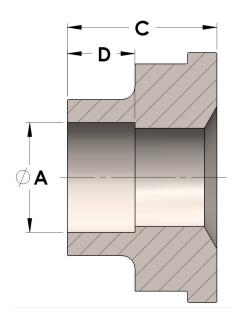

## DATA SHEET

H849R-24-16-S 12/26/2024 2:56 PM

## Product Category

Part Description

H849R-24-16-S

Socketweld/braze Tube Tailpiece Reducer



## DIMENSIONS

| Α | 1.000 |
|---|-------|
| c | 0.88  |
| D | 0.500 |

## GENERAL

| Pressure Rating    | 3000 PSI                |
|--------------------|-------------------------|
| Tailpiece Material | Carbon Steel, ASTM A108 |

https://www.cpvmfg.com 484.731.4010

The complete catalog contents must be reviewed to ensure that the system designer and user make a safe product selection. When selecting products, the totabystem design must be considered to ensure safe, trouble-free performance. Function, material compatibility, adequate ratings, proper installation, operation, and maintenance are the responsibilities of the system designer and user. Caution: Do not mix or interchange valve components with those of other manufacturers.