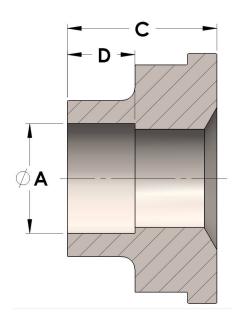

American Engineering Trusted Wordwide

#### DATA SHEET

H849R-24-20-M 12/26/2024 6:09 PM

### Product Category

Part Description

H849R-24-20-M

Socketweld/braze Tube Tailpiece Reducer



## DIMENSIONS

| Α | 1.250 |
|---|-------|
| C | 0.94  |
| D | 0.560 |

# GENERAL

| Pressure Rating    | 4500 PSI                      |
|--------------------|-------------------------------|
| Tailpiece Material | Monel®, ASTM B164, UNS N04405 |

#### https://www.cpvmfg.com 484.731.4010

The complete catalog contents must be reviewed to ensure that the system designer and user make a safe product selection. When selecting products, the totabystem design must be considered to ensure safe, trouble-free performance. Function, material compatibility, adequate ratings, proper installation, operation, and maintenance are the responsibilities of the system designer and user. Caution: Do not mix or interchange valve components with those of other manufacturers.