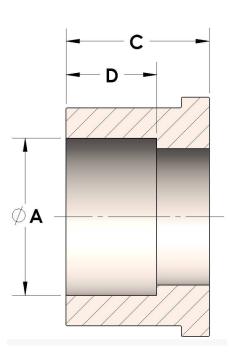

## DATA SHEET

H849R-24-M

H849R-24-M 12/26/2024 3:00 PM

Socketweld/braze Tube Tailpiece

Product Category

Part Description



## DIMENSIONS

| Α | 1.500 |
|---|-------|
| с | 0.94  |
| D | 0.630 |

## GENERAL

| Pressure Rating    | 4500 PSI                      |
|--------------------|-------------------------------|
| Tailpiece Material | Monel®, ASTM B164, UNS N04405 |

https://www.cpvmfg.com 484.731.4010

The complete catalog contents must be reviewed to ensure that the system designer and user make a safe product selection. When selecting products, the totabystem design must be considered to ensure safe, trouble-free performance. Function, material compatibility, adequate ratings, proper installation, operation, and maintenance are the responsibilities of the system designer and user. Caution: Do not mix or interchange valve components with those of other manufacturers.