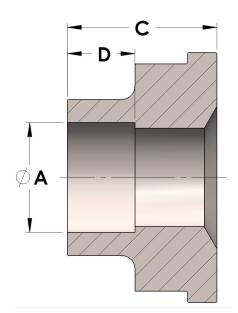

H849R-32-16-S 10/29/2024 10:43 AM

## Product Category

**Part Description** 

H849R-32-16-S

Socketweld/braze Tube Tailpiece Reducer



## DIMENSIONS

| Α | 1.000 |
|---|-------|
| c | 0.94  |
| D | 0.500 |

## GENERAL

| Pressure Rating    | 3000 PSI                |
|--------------------|-------------------------|
| Tailpiece Material | Carbon Steel, ASTM A108 |

https://www.cpvmfg.com 484.731.4010

The complete catalog contents must be reviewed to ensure that the system designer and user make a safe product selection. When selecting products, the totabystem design must be considered to ensure safe, trouble-free performance. Function, material compatibility, adequate ratings, proper installation, operation, and maintenance are the responsibilities of the system designer and user. Caution: Do not mix or interchange valve components with those of other manufacturers.