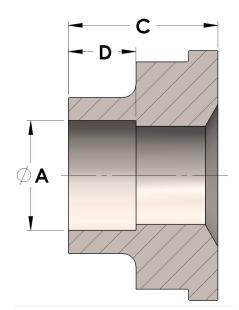

## DATA SHEET

H849R-32-16-SS316L 12/26/2024 10:41 PM

## Product Category

Part Description

H849R-32-16-SS316L

Socketweld/braze Tube Tailpiece Reducer



## DIMENSIONS

| Α | 1.000 |
|---|-------|
| c | 0.94  |
| D | 0.500 |

## GENERAL

| Pressure Rating    | 4500 PSI                                        |
|--------------------|-------------------------------------------------|
| Tailpiece Material | 316/L Stainless Steel, ASTM A276, UNS S31600/03 |

https://www.cpvmfg.com 484.731.4010

The complete catalog contents must be reviewed to ensure that the system designer and user make a safe product selection. When selecting products, the totabystem design must be considered to ensure safe, trouble-free performance. Function, material compatibility, adequate ratings, proper installation, operation, and maintenance are the responsibilities of the system designer and user. Caution: Do not mix or interchange valve components with those of oth