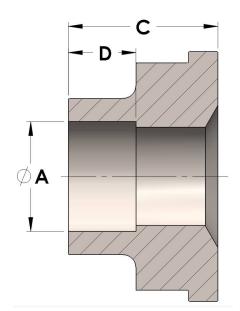

## Product Category

Part Description

Socketweld/braze Tube Tailpiece Reducer



## DIMENSIONS

| A | 1.250 |
|---|-------|
| c | 0.94  |
| D | 0.560 |

## **GENERAL**

| Pressure Rating    | 3000 PSI                                        |
|--------------------|-------------------------------------------------|
| Tailpiece Material | 316/L Stainless Steel, ASTM A276, UNS S31600/03 |

https://www.cpvmfg.com 484.731.4010

The complete catalog contents must be reviewed to ensure that the system designer and user make a safe product selection. When selecting products, the totabystem design must be considered to ensure safe, trouble-free performance. Function, material compatibility, adequate ratings, proper installation, operation, and maintenance are the responsibilities of the system designer and user. Caution: Do not mix or interchange valve components with those of