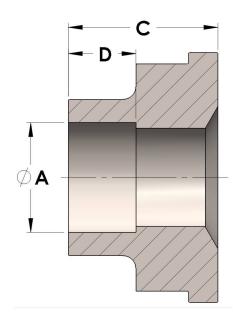

H849R-32-24-S 12/21/2024 11:19 AM

## Product Category

**Part Description** 

H849R-32-24-S

Socketweld/braze Tube Tailpiece Reducer



## DIMENSIONS

| Α | 1.500 |
|---|-------|
| c | 1.25  |
| D | 0.630 |

## GENERAL

| Pressure Rating    | 3000 PSI                |
|--------------------|-------------------------|
| Tailpiece Material | Carbon Steel, ASTM A108 |

https://www.cpvmfg.com 484.731.4010

The complete catalog contents must be reviewed to ensure that the system designer and user make a safe product selection. When selecting products, the totabystem design must be considered to ensure safe, trouble-free performance. Function, material compatibility, adequate ratings, proper installation, operation, and maintenance are the responsibilities of the system designer and user. Caution: Do not mix or interchange valve components with those of other manufacturers.