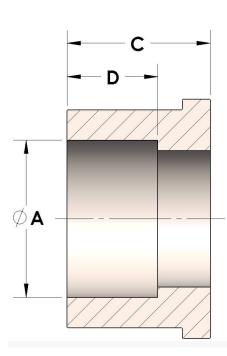

## DIMENSIONS

| Α              | 0.680 |
|----------------|-------|
| c              | 0.69  |
| D              | 0.440 |
| Union Nut Size | -12   |
| Mark VIII Dash | -6    |