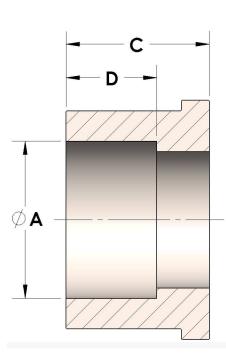

# DIMENSIONS

| Α              | 0.680 |
|----------------|-------|
| c              | 0.69  |
| D              | 0.440 |
| Union Nut Size | -12   |
| Mark VIII Dash | -6    |