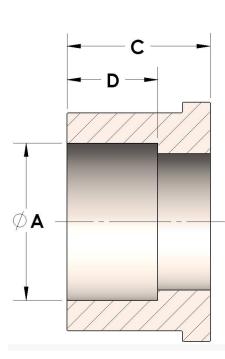

## DIMENSIONS

| Α              | 0.845 |
|----------------|-------|
| c              | 0.81  |
| D              | 0.500 |
| Union Nut Size | -16   |
| Mark VIII Dash | -8    |