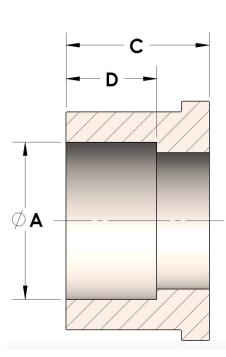

# DIMENSIONS

| Α              | 0.845 |
|----------------|-------|
| c              | 0.81  |
| D              | 0.500 |
| Union Nut Size | -16   |
| Mark VIII Dash | -8    |