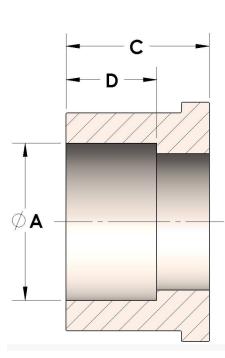

## DIMENSIONS

| Α              | 1.055 |
|----------------|-------|
| c              | 0.88  |
| D              | 0.560 |
| Union Nut Size | -20   |
| Mark VIII Dash | -12   |