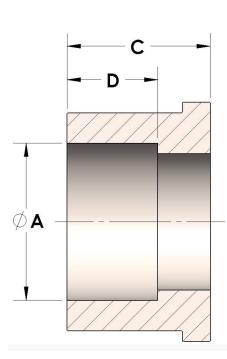

## DIMENSIONS

| Α              | 1.320 |
|----------------|-------|
| c              | 0.94  |
| D              | 0.630 |
| Union Nut Size | -24   |
| Mark VIII Dash | -16   |