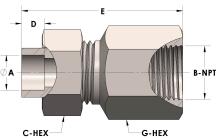

## **DIMENSIONS**

| A     | 0.380     |
|-------|-----------|
| B-NPT | 1/4" - 18 |
| C-HEX | 0.81      |
| D     | 0.250     |
| E     | 1.75      |
| G-HEX | 0.75      |