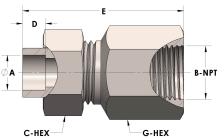

## **DIMENSIONS**

| A     | 0.380     |
|-------|-----------|
| B-NPT | 3/8" - 18 |
| C-HEX | 0.94      |
| D     | 0.250     |
| E     | 1.94      |
| G-HEX | 0.88      |