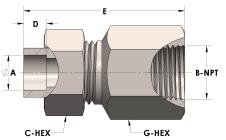

## **DIMENSIONS**

| A     | 0.380     |
|-------|-----------|
| B-NPT | 1/2" - 14 |
| C-HEX | 1.13      |
| D     | 0.250     |
| E     | 2.25      |
| G-HEX | 1.13      |