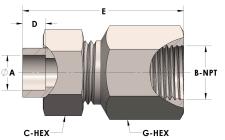

## Product Category Part Description

H853-08-08-SS316L

Tube to Female Pipe Thread Union Assembly

## **DIMENSIONS**

| A     | 0.500     |
|-------|-----------|
| B-NPT | 1/2" - 14 |
| C-HEX | 1.13      |
| D     | 0.310     |
| E     | 2.31      |
| G-HEX | 1.13      |