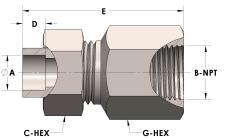

Product Category

Part Description

H853-08-12-M

Tube to Female Pipe Thread Union Assembly

## **DIMENSIONS**

| A     | 0.500     |
|-------|-----------|
| B-NPT | 3/4" - 14 |
| C-HEX | 1.38      |
| D     | 0.310     |
| E     | 2.44      |
| G-HEX | 1.38      |