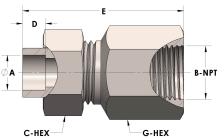

## Product Category Part Description

H853-12-12-SS316L

Tube to Female Pipe Thread Union Assembly

## **DIMENSIONS**

| Α     | 0.750     |
|-------|-----------|
| B-NPT | 3/4" - 14 |
| C-HEX | 1.38      |
| D     | 0.440     |
| E     | 2.50      |
| G-HEX | 1.38      |