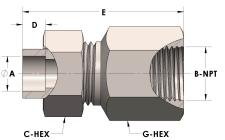

Product Category
Part Description

H853-12-16-SS316L

Tube to Female Pipe Thread Union Assembly

## **DIMENSIONS**

| A     | 0.750         |
|-------|---------------|
| B-NPT | 1.000" - 11.5 |
| C-HEX | 1.63          |
| D     | 0.440         |
| E     | 2.81          |
| G-HEX | 1.75          |