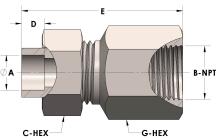

## **DIMENSIONS**

| A     | 1.250         |
|-------|---------------|
| B-NPT | 1.250" - 11.5 |
| C-HEX | 2             |
| D     | 0.560         |
| E     | 3.00          |
| G-HEX | 2.25          |