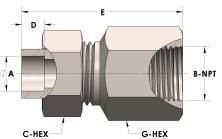

## **DIMENSIONS**

| A     | 1.500         |
|-------|---------------|
| B-NPT | 1.500" - 11.5 |
| C-HEX | 2.38          |
| D     | 0.630         |
| E     | 3.06          |
| G-HEX | 2.5           |